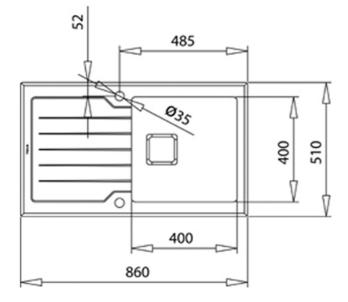

## **DIMENSIONS**

Product height (mm): Product width (mm): 510 Product depth (mm): 200 Product length (mm): 860 Net weight (Kg): 3,48