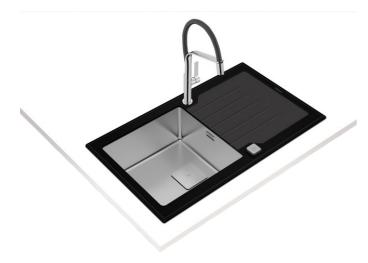

# MAESTRO Diamond RS15 1B 1D 86 AUTO

Urban Colors Edition Inset Glass Sink with one bowl and one drainer

R15

Lifetime 200mm warranty+SilentSmart

Hygiene

#### **FEATURES**

**Urban Colors Edition** 

PureLine glass sink, 1 inox bowl and 1 drainer Finish: Polished, Inset installation, Reversible drainer Safety tempered glass with bevelled edges, impact resistance, high temperatures and thermal shocks

Easy clean radius R15 corners

3½" SQ automatic basket waste with overflow and siphon

Decorative SQ cover SilentSmart, 50% less noise

50 cm base unit

Thickness: 8 mm top / 1.0 mm bowl Packaging: Individual carton box