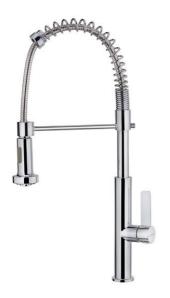

# Professional Kitchen Mixer with swivel and flexible spout

Anti-Scale Aerator

High\_ResistanPodd\_Down\_Shrowsiestance Saving\_Water

Swivel\_SpoutEasy\_Quick

## **FEATURES**

Professional kitchen tap Swivel and flexible spout Anti-scale aerator Pull-down shower 2 functions: normal & shower spray Cartridge with ceramic discs of high resistance Highly precise temperature control Greater handling sensitivity with smoother movements High resistant flexible spring Stainless steel flexible hose reinforced with plastic for better protection and easy cleaning Easy-Quick fixation system 3/8" - 1/2" flexible inlet pipes