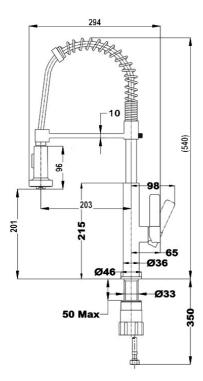

## **DIMENSIONS**

Product height (mm): 540 Product width (mm): Product depth (mm): 294 **Product length (mm):** Net weight (Kg): 1,62