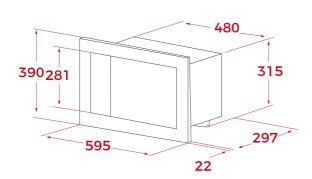

#### **DIMENSIONS**

Product height (mm): 390 Product width (mm): 595 Product depth (mm): 325 Product length (mm): Net weight (Kg): 16,5