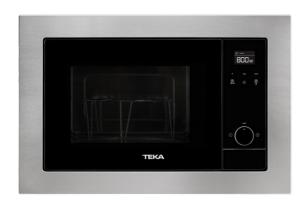

### **FEATURES**

Microwave + Grill Capacity: 20 litres

Touch Control panel with TFT white display

5 power levels, 700 W 3 direct access menus 3 cooking functions Quick start + 30 0-90 min. Timer

Automatic defrosting by time and weight

Children safety block
Double glazed door
Stainless steel inner cavity
Quartz Grill, 1000 W
1 round grid

## **TECHNICAL DETAILS**

MWO Power (W): 750 Frequency (Hz): 50

Maximum Nominal Power (W): 1200

Grill (W): 1000