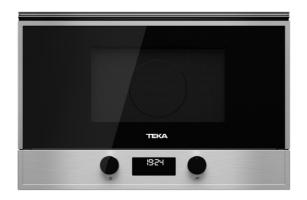

#### Built-in Microwave with ceramic base + Grill

Defrost By

Weight

22L

Electronic Door Opening

Direct Access Menu

Defrost By Time

Ceramic

#### **FEATURES**

Microwave + Grill Ceramic base Capacity: 22 litres

Touch Control panel with LED display

Electronic door opening 5 power levels, 850 W 2 direct access menus 3 cooking functions Quick start + 30

## **COLOURS**

40584100

Stainless Steel