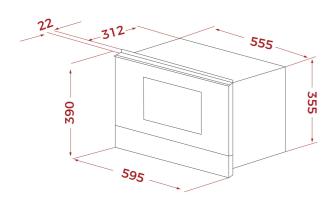

## **DIMENSIONS**

Product height (mm): 390 Product width (mm): 595 Product depth (mm): 334 Product length (mm): Net weight (Kg): 23,2