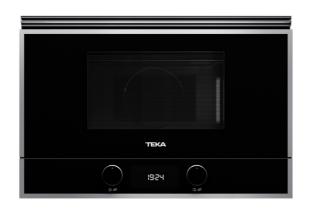

### Built-in Microwave with ceramic base + Grill

Weight

Electronic Door Opening

Direct Access Menu

Defrost By Defrost By Time

22L

Ceramic

#### **FEATURES**

Ceramic base microwave + grill Electronic glass control panel with digital clock Dropdown grill, 1.200W 5 power levels, 850 W out Stainless steel cavity Ceramic base with uniform heating Forced tangential ventilation Program selector and electronic functions Quick start 30" Defrost (5 programs) 9 direct access menus Browning plate and reinforced grill grid

#### **COLOURS**

40584300

Black Glass with StainlessSteel frame