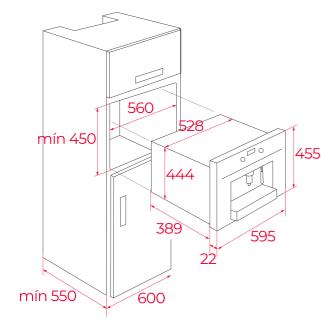

# **DIMENSIONS**

Product height (mm): 455 Product width (mm): 595 Product depth (mm): 412 Product length (mm): Net weight (Kg): 23