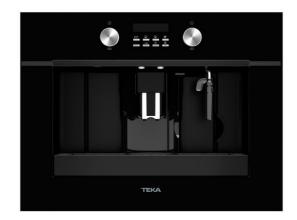

# Built-in Coffee Maker with 30 programs and 15 bar pressure

Coffee

Ground coffee

### **FEATURES**

Urban colors Edition

Automatic built-in coffee machine

Self-cleaning function

Intensity, temperature and coffee quantity regulation

Electronic control display

Telescopic rails for an easy pull out of the coffee maker

30 automatic programs Automatic LED lights Capacity: 2 cups at once

Easy removable container for coffee grounds

15 bar pump pressure

Adjustable coffee, steam, and hot water pipes

Integrated steel grinder for natural coffee beans (13 different

ground positions)

Coffee beans container, 200 gr capacity

Pre-grounded coffee container

1,8 litres water tank Automatic decalcifier

### **COLOURS**

111630004 Black glass

111630003

Stone grey glass