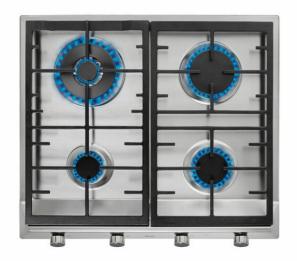

## TOTAL EX 60.1 4G AI AL DR CI

Gas Stainless Steel Hob with frontal control knobs of butane and natural gas in 58 cm

Autolock

Auto ignition

# **FEATURES**

Gas hob

Frontal knobs

High Efficiency burners

- 4 cooking zones:
- -1 double ring burner (4.00 kW)
- -1 fast burner (2.8 kW)
- -1 semi-fast burner (1.75 kW)
- -1 auxiliary burner (1 kW)

Cast iron grids with a professional look

#### **COLOURS**

112610042

Stainless Steel