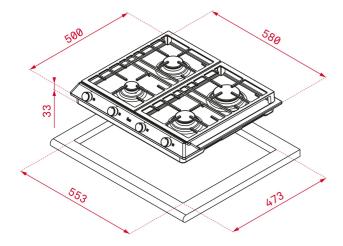

## **DIMENSIONS**

Product height (mm): 84 Product width (mm): 580 Product depth (mm): 500 Product length (mm): Net weight (Kg): 9,4