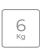

## MAESTRO TK5 1480 Slim

Free standing Washer Dryer with 15 programs, 8kg washing capacity and 6kg drying capacity

Washing capacity: 8Kg

Quick Cycle

Washing capacity: 6Kg

#### **FEATURES**

Free standing Washer-Dryer Electronic control panel with display Washing capacity: 8 kg Drying capacity: 6 kg Washing programs: 15 Drying programs: 4 Fast program: 15 minutes ECO mode program Wool care program Delicate program Sport program Quick wash & Dry program Delay timer function Condenser heat pump Maximum spinning speed: 1400 RPM Automatic water regulation Child lock Delay timer: 1-24 hours 33 cm wide porthole door