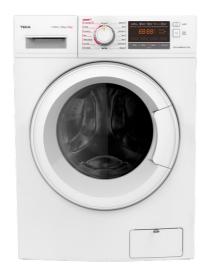

## MAESTRO TK5 1480 Slim

Free standing Washer Dryer with 15 programs, 8kg washing capacity and 6kg drying capacity

Washing capacity: 8Kg

Quick Cycle

Washing capacity: 6Kg

#### **FEATURES**

Free standing Washer-Dryer Electronic control panel with display Washing capacity: 8 kg Drying capacity: 6 kg Washing programs: 15 Drying programs: 4 Fast program: 15 minutes ECO mode program Wool care program Delicate program Sport program Quick wash & Dry program Delay timer function Condenser heat pump Maximum spinning speed: 1400 RPM Automatic water regulation Child lock Delay timer: 1-24 hours 33 cm wide porthole door