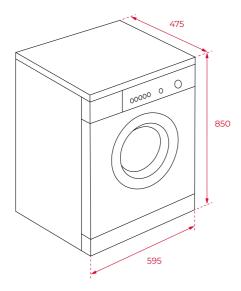

# **DIMENSIONS**

Product height (mm): 850 Product width (mm): 595 Product depth (mm): 475 Product length (mm): Net weight (Kg): 65