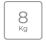

## MAESTRO TK5 1480 Slim

Free standing Washer Dryer with 15 programs, 8kg washing capacity and 6kg drying capacity

Washing capacity: 8Kg

Quick Cycle

Washing capacity: 6Kg

#### **FEATURES**

Free standing Washer-Dryer Electronic control panel with display Washing capacity: 8 kg Drying capacity: 6 kg Washing programs: 15 Drying programs: 4 Fast program: 15 minutes ECO mode program Wool care program Delicate program Sport program Quick wash & Dry program Delay timer function Condenser heat pump Maximum spinning speed: 1400 RPM Automatic water regulation Child lock Delay timer: 1-24 hours 33 cm wide porthole door