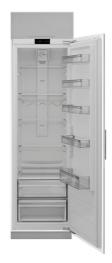

# Built-in refrigerator with one VitaCareBox and manual defrost

LED

Eco Function

Vitacare Box

Easy 90

Motor inverter

### **FEATURES**

Built-in refrigerator
Manual defrost
Display on trim
Electronic adjustable thermostat
ZeroBox drawer and VitaCare Box
5 safety glass shelves
Fast cooling function
Flexi Rack
Front and back adjustable feet
Led illumination
Reversible doors
Climate class: SN/T
Total capacity: 300 litres

## **DIMENSIONS**

Product height (mm): 1770 Product width (mm): 540 Product depth (mm): 545 Product length (mm): Net weight (Kg): 52