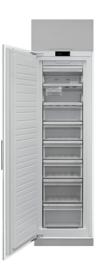

#### **FEATURES**

Built-in freezer Full No Frost Display on trim Electronic adjustable thermostat Front and back adjustable feet Reversible doors Climate class: SN/T Total capacity: 197 litres

## DIMENSIONS

Product height (mm): 1770 Product width (mm): 540 Product depth (mm): 545 Product length (mm): Net weight (Kg): 59

## **TECHNICAL DETAILS**

Energy efficiency class (UE 2019/2016): F Climate Class: SN/T Energy Consumption (Kw/day): 0,813 Annual Consumption (kWh/year): 297 Freezing Capacity: 15 Noise Level (dBA): 41 Power rate (V): 220-240 Frequency (Hz): 50