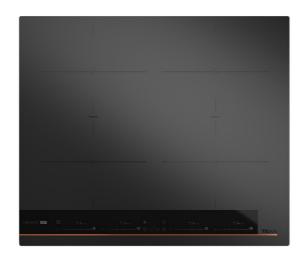

# Infinity G1 induction hob. Special edition by Italdesign Giugiaro

Flex

Power Plus

Autolock Power

MultiSlider

Fasv Installation

#### **FEATURES**

Infinity G1 special edition

Designed in Italy by Italdesign Giugiaro

Flex induction hob

Exclusive matte black finishing

Direct functions: Simmering, melting and keep warm

Touch Control MultiSlider

4 cooking zones

4 Flex zones Ø 235 X 188,5 mm

Ceramic glass surface

Auto-lock safety disconnection

Cooking timer

Power Plus

Child lock

Residual heat indicator

Power management

Easy installation kit

Maximum nominal power 7200 W