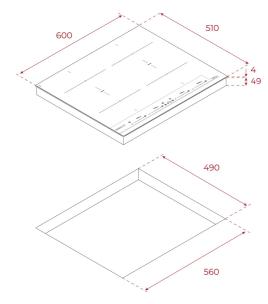

### **DIMENSIONS**

Product height (mm): 53 Product width (mm): 600 Product depth (mm): 510 Product length (mm): Net weight (Kg): 10,66