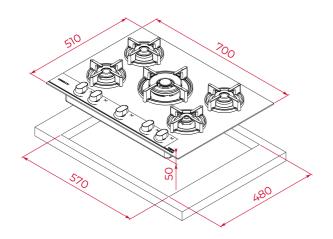

# **DIMENSIONS**

Product height (mm): 110 Product width (mm): 700 Product depth (mm): 510 Product length (mm): Net weight (Kg): 16