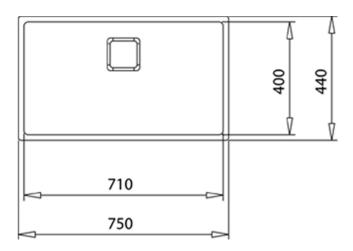

# **DIMENSIONS**

Product height (mm): Product width (mm): 440 Product depth (mm): Product length (mm): 750 Net weight (Kg): 5,26