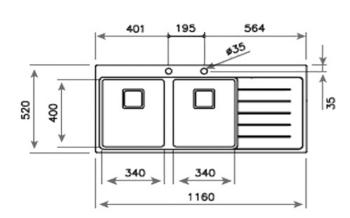

## **DIMENSIONS**

Product height (mm): Product width (mm): 520 Product depth (mm): 200 Product length (mm): 1160 Net weight (Kg): 8,27