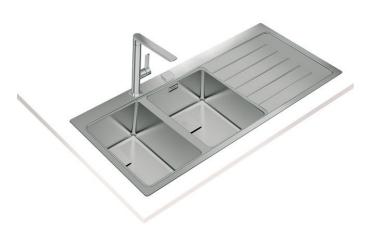

# MAESTRO Zenit RS15 2B 1D R AUTO Inset PureLine Stainless Steel Sink

#### **FEATURES**

PureLine stainless steel sink 2 bowls and 1 drainer, right hand

Finish: Polished Inset installation

Easy clean radius R15 corners, Decorative SQ cover  $3\frac{1}{2}$ " SQ automatic basket wastes with overflow and siphon

SilentSmart, 50% less noise

80 cm base unit Thickness: 1 mm

Packaging: Individual carton box

Lifetime 200mm warranty+SilentSmart

Hygiene

R15