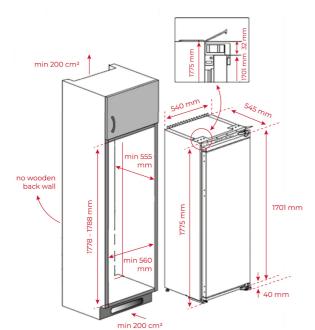

### **DIMENSIONS**

Product height (mm): 1775 Product width (mm): 540 Product depth (mm): 545 Product length (mm): Net weight (Kg): 55