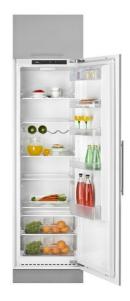

# Built-in top freezer with Fresh Box drawer and on holiday function

LED

Fresh Box Easy 90

On Motor Holidays inverter function

#### **FEATURES**

Built-in top freezer Manual defrost Display on trim Electronic adjustable thermostat Fresh Box drawer 4 Safety Glass shelves On holidays function Fast cooling function Front and back adjustable feet LED illumination Reversible doors Climate class: SN/T Total capacity: 309 litres