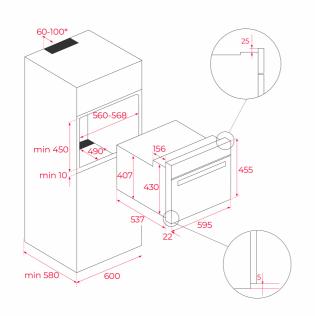

#### DIMENSIONS

Product height (mm): 455 Product width (mm): 595 Product depth (mm): 559 Product length (mm): Net weight (Kg): 30,0