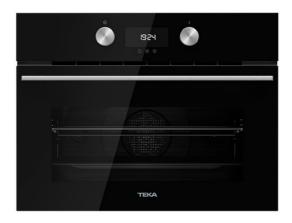

# MAESTRO HLC 8440 C

Multifunction SurroundTemp Compact Oven with HydroClean system in 45 cm

0

HydroClean SurroundTemp 40L

40 L

## **FEATURES**

 $\label{eq:combined} Combi \ {\tt Multifunction} \ {\tt SurroundTemp} + {\tt Microwave} \ {\tt HydroClean} \\ {\tt (B)} \ {\tt ($ ECO cleaning system Esmalte Slippery Capacity, gross/net: 41/40 litres Touch Control panel with LED display 11 cooking functions Quick start 30 Pizza, ECO functions & automatic defrost by time and weight Children safety block Automatic disconnection security system Triple removable glazed door Full glass inner door Tangential ventilation Anti-tip glass tray and reinforced grid

## **COLOURS**

Black glass