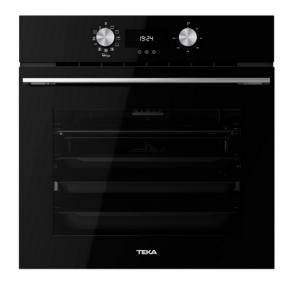

## **FEATURES**

AirFry Oven

HydroClean® PRO cleaning system

Multifunction SurroundTemp - 9 Cooking functions

Special function AirFry + AirFry Tray
Capacity, gross/net: 71/70 litres
Touch Control panel with LED display
Plus Extension telescopic guide easy slide

Express preheating function

Triple glazed door Dynamic ventilation

FryMaster Box, special perforated tray for frying Anti-tip deep & baking trays and cooking grid

SoftClose System

Children safety block option

# **COLOURS**

111000045

Black glass