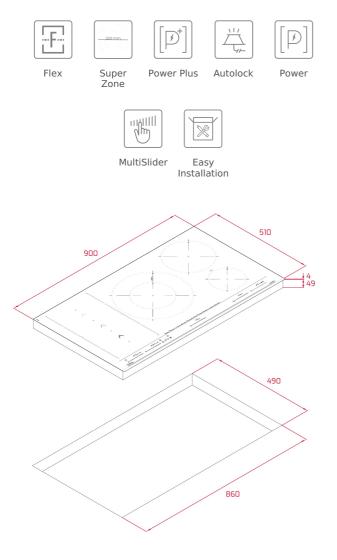

#### **FEATURES**

Infinity G1 special edition Designed in Italy by Italdesign Giugiaro Flex induction hob Exclusive matte black finishing Direct functions: Confit, poaching, grilling, pan frying, deep frying, quick boiling, simmering, melting and keep warm Touch Control MultiSlider 5 cooking zones 2 Flex zones Ø 228 X 200 mm 1 double zone Ø 320/180 mm 1 zone Ø 215 mm 1 zone Ø 150 mm Ceramic glass surface Auto-lock safety disconnection Cooking timer Power Plus Child lock Residual heat indicator Power management Easy installation kit Maximum nominal power 10800 W

## DIMENSIONS

Product height (mm): 53 Product width (mm): 900 Product depth (mm): 510 Product length (mm): Net weight (Kg): 15,18