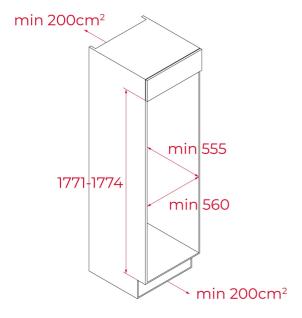

### **DIMENSIONS**

Product height (mm): 1769 Product width (mm): 540 Product depth (mm): 545 Product length (mm): Net weight (Kg): 58