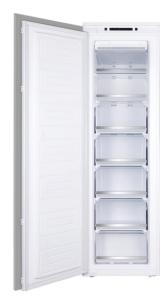

# No Frost built-in larder freezer with 6 drawers and sliding door installation

Motor inverter

## **FEATURES**

Built-in Freezer
Semi-No Frost
Inner control display
Electronic adjustable thermostat
Inverter motor
7 silver-look drawers
Sliding door
Acoustic alarm
Reversible doors
Ice cube tray included

Climate class: ST Total capacity: 200 Litres

Match it with the built-in refrigerator RSL 73370