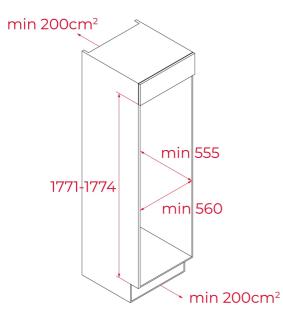

# DIMENSIONS

Product height (mm): 1769 Product width (mm): 540 Product depth (mm): 545 Product length (mm): Net weight (Kg): 51,5