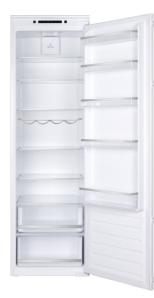

### **FEATURES**

Built-in Refrigerator Semi-No Frost Inner control display Electronic adjustable thermostat Inverter motor 2 FreshBox drawers 5+1 adjustable shelves 5 Balconies with silver finish Sliding door LED illumination Acoustic alarm Reversible doors Climate class: ST Total capacity: 316 litres Match it with the built-in freezer RSF 73370

# DIMENSIONS

Product height (mm): 1769 Product width (mm): 540 Product depth (mm): 545 Product length (mm): Net weight (Kg): 51,5