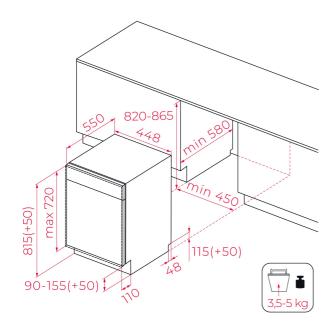

### **DIMENSIONS**

Product height (mm): 815 Product width (mm): 448 Product depth (mm): 550 Product length (mm): Net weight (Kg): 30,5