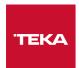

# **FEATURES**

Radea Series Tegranite+ sink

One bowl

High resistance surface to impacts, thermal shocks and high temperatures

Excellent UV resistance against decoloring
Bacteria-free surface very easy to clean
2-in-1 installation possibilities: top or undermount
3½" PerfectFlow manual waste basket with siphon
HelixPro waste basket
200 mm deep bowl

# **DIMENSIONS**

Product height (mm): Product width (mm): 456 Product depth (mm): Product length (mm): 406 Net weight (Kg): 10,6

## **COLOURS**

115230045 Carbon