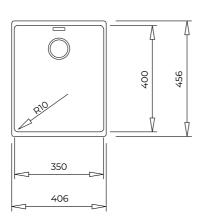

# **DIMENSIONS**

Product height (mm): Product width (mm): 456 Product depth (mm): Product length (mm): 406 Net weight (Kg): 10,6