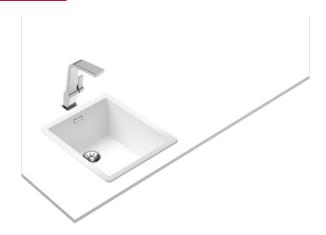

## Radea R10 35.40 M-TG

High resistance

## **FEATURES**

Radea Series Tegranite+ sink

One bowl

High resistance surface to impacts, thermal shocks and high temperatures

Excellent UV resistance against decoloring Bacteria-free surface very easy to clean 2-in-1 installation possibilities: top or undermount 3½" PerfectFlow manual waste basket with siphon HelixPro waste basket 200 mm deep bowl

45 cm base unit

# **DIMENSIONS**

Product height (mm): Product width (mm): 456 Product depth (mm): Product length (mm): 406 Net weight (Kg): 10,6

### **COLOURS**

115230047 White