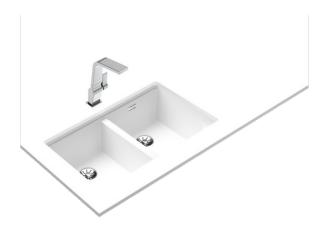

### **Radea R10 2B 750 M-TG** 2-in-1 installation Radea Series sink with two bowls

## FEATURES

Radea Series Tegranite+ sink Two bowls High resistance surface to impacts, thermal shocks and high temperatures Excellent UV resistance against decoloring Bacteria-free surface very easy to clean 2-in-1 installation possibilities: top or undermount 3½" PerfectFlow manual waste basket with siphon HelixPro waste basket 200 mm deep bowls 80 cm base unit

# COLOURS

115260040 White

Colour Eas Intensity

œ

Easy Clean

Ð

(öp)

Food safe High resistance