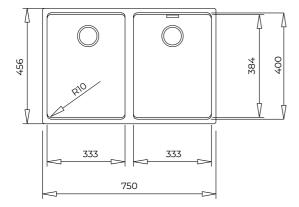

# DIMENSIONS

Product height (mm): Product width (mm): 456 Product depth (mm): Product length (mm): 750 Net weight (Kg): 14,14