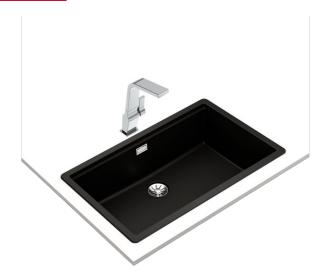

#### Radea R10 70.40 M-TG 2-in-1 installation Radea Series Sink with one bowl

### **FEATURES**

Radea Series Tegranite+ sink One bowl High resistance surface to impacts, thermal shocks and high temperatures Excellent UV resistance against decoloring Bacteria-free surface very easy to clean 2-in-1 installation possibilities: top or undermount 3½" manual waste basket with siphon HelixPro waste basket 200 mm deep bowl 80 cm base unit

## COLOURS

115230054

Colour Intensity

œ

Easy Clean

Ð

Food safe High resistance

(öp)