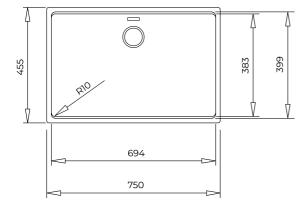

# DIMENSIONS

Product height (mm): Product width (mm): 455 Product depth (mm): Product length (mm): 750 Net weight (Kg): 14,14

Black