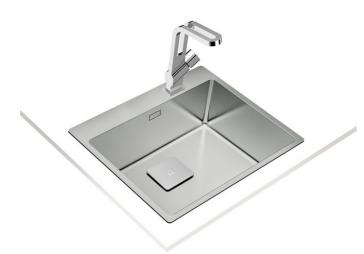

## FEATURES

ForLinea Series Stainless steel sink 1 bowl 2-in-1 installation possibilities: top or flush 18/10 Stainless steel Easy clean radius R15 corners 3½" SQ manual basket waste with siphon Decorative SQ cover SilentSmart, 50% less noise 200 mm deep bowl Thick steel sheet 60 cm base unit

## DIMENSIONS

Product height (mm): Product width (mm): 500 Product depth (mm): 200 Product length (mm): 540 Net weight (Kg): 4,45