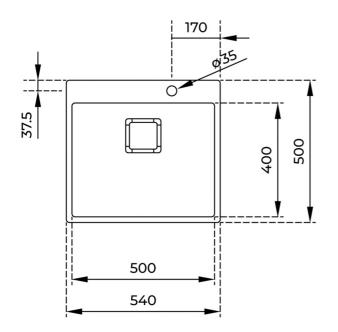

## DIMENSIONS

Product height (mm): Product width (mm): 500 Product depth (mm): 200 Product length (mm): 540 Net weight (Kg): 4,45