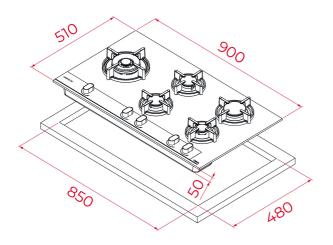

## DIMENSIONS

Product height (mm): 98 Product width (mm): 900 Product depth (mm): 510 Product length (mm): Net weight (Kg): 16,5