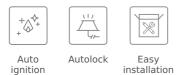

#### **FEATURES**

Designed in Italy by Italdesign Giugiaro Gas on Glass hob Exclusive matte black finishing Frontal mechanical control panel with ergonomic design 5 cooking zones 1 double ring burner, 3,50 kW 1 fast burner, 2,80 kW 1 semi fast burner, 1,75 kW 1 semi fast burner, 1,40 kW 1 auxiliary burner, 1,00 kW Ceramic glass surface Auto ignition Auto-lock safety system Cast iron grids Easy installation kit Maximum nominal power 10950 W