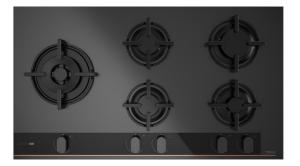

#### **FEATURES**

Designed in Italy by Italdesign Giugiaro Gas on Glass hob Exclusive matte black finishing Frontal mechanical control panel with ergonomic design 5 cooking zones 1 double ring burner, 3,50 kW 1 fast burner, 2,80 kW 1 semi fast burner, 1,75 kW 1 semi fast burner, 1,40 kW 1 auxiliary burner, 1,00 kW Ceramic glass surface Auto ignition Auto-lock safety system Cast iron grids Easy installation kit Maximum nominal power 10950 W

# COLOURS

Black matt