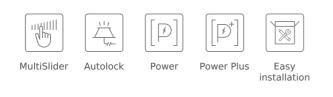

### FEATURES

Teka Home: smart appliances with Wi-Fi connection FullFlex Induction hob HobToHood, automatic hood connection during cooking Direct functions with temperature sensors: rice cooking, confit, poaching, grilling, pan frying, deep frying, quick boiling, simmering, melting, keep warm Touch Control MultiSlider 4 cooking zones 4 zones Ø 262,5 x 195 mm Ceramic glass surface Auto-lock safety disconnection Cooking timer Power plus Child lock Residual heat indicator Power management Easy installation kit Maximum nominal power 7400 W