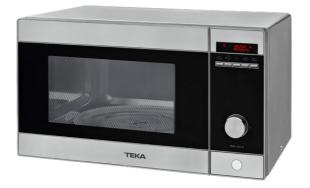

**MWE 230 G SS** Free standing microwave with grill

### **FEATURES**

Electronic + grill Electronic control panel Simultaneous metal grill,1.000 W Five power levels,800 W Stainless steel interior Rotating plate 27 cm Timer from 0 to 95 minutes Defrosting by time and weight 8 direct access menus +30" function