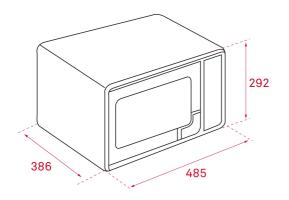

### DIMENSIONS

Product height (mm): 293 Product width (mm): 485 Product depth (mm): 386 Product length (mm): Net weight (Kg): 14,4