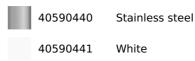

**MWE 230 G SS** Free standing microwave with grill





#### REFERENCE

REF: 40590440

EAN: 8421152112083

### **FEATURES**

Electronic + grill Electronic control panel Simultaneous metal grill,1.000 W Five power levels,800 W Stainless steel interior Rotating plate 27 cm Timer from 0 to 95 minutes Defrosting by time and weight 8 direct access menus +30" function

### DIMENSIONS

Product height (mm): 293 Product width (mm): 485 Product depth (mm): 386 Product length (mm): Net weight (Kg): 14,4

# **TECHNICAL DETAILS**

MWO Power (W): 800 Frequency (Hz): 50 Maximum Nominal Power (W): 1250 Grill (W): 1000

# COLOURS





ТЕКА