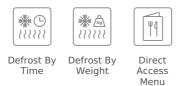

### **FEATURES**

Electronic + grill Electronic control panel Simultaneous metal grill,1.000 W Five power levels,800 W Stainless steel interior Rotating plate 27 cm Timer from 0 to 95 minutes Defrosting by time and weight 8 direct access menus +30" function