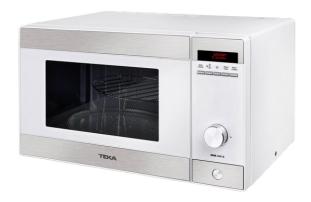

# MWE 230 G WH Free standing microwave with grill

Defrost By Time Defrost By Weight

y Direct Access Menu

22L

### **FEATURES**

Free standing Microwave + grill Electronic Control panel Quartz Grill, 1.000 W 5 power levels, 800 W Total gross capacity : 23 litres

Painted inner

Minute minder: 0 - 95 minutes Defrosting by weight and time

+30" function 8 direct access menu Children safety block

# **TECHNICAL DETAILS**

MWO Power (W): 800 Frequency (Hz): 50

Maximum Nominal Power (W): 1250

Grill (W): 1000

# **COLOURS**

40590441 White