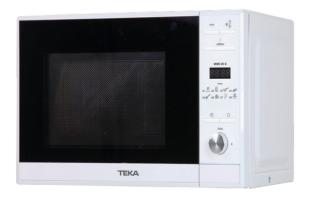

# MWE 225 G WH Free standing microwave with grill

Defrost By D

Defrost By Weight

Direct Access Menu

20L

### **FEATURES**

Free standing Microwave + grill
Stainless steel (fingerprint proof)
Electronic Control panel
Quartz Grill, 1.000 W
5 power levels, 800 W
Total gross capacity: 20 litres
Stainless Steel inner
Inner and outside gloss door
Minute minder: 0 - 95 minutes
Defrosting by weight and time
Time and electronic functions selector
8 direct access menu
+30" function
Children safety block