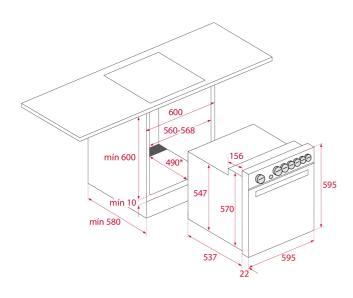

## **DIMENSIONS**

Product height (mm): 595 Product width (mm): 595 Product depth (mm): 537+22 Product length (mm): Net weight (Kg): 25