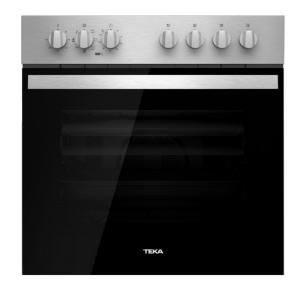

# Conventional oven with polivalent control panel (include hob controls)

Plus extension guides: 75% extraction

- 000000

HydroClean steam cleaning system

## **FEATURES**

Multifunction oven
6 cooking functions
HydroClean system
Mechanical control knobs
Mechanical timer
Chrome supports with 5 cooking levels
Removable double glazed door
Manual quick preheating
Anti-tip deep tray
Capacity (gross/net): 71 / 70 litres

## **COLOURS**

111280003

Stainless steel