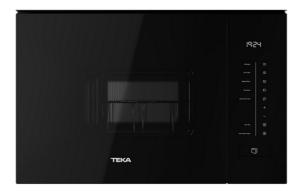

## **FEATURES**

Built-in Microwave + Grill Stainless steel (fingerprint proof) 3 cooking functions 8 direct access menus 5 power levels, 1250 W Grill power: 1000 W Defrost by time and weight Touch control display Double glazed door Children safety lock Automatic disconnection when open door Capacity (gross): 20 litres Stainless steel cavity +30" function Minute minder: 0 - 95 minutes 1 round grid

## DIMENSIONS

Product height (mm): 386 Product width (mm): 594 Product depth (mm): 317 Product length (mm): Net weight (Kg): 17,0

## **TECHNICAL DETAILS**

MWO Power (W): 800 Frequency (Hz): 50 Maximum Nominal Power (W): 1250 Grill (W): 1000

## COLOURS

005 Black