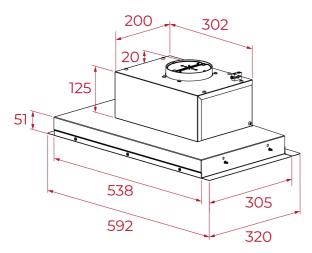

## **FEATURES**

Built-in hood, 60cm EasyFix installation with adjustable guides Push buttons 3 speeds Compact body Speed exhaust capacity (m3/h): 157-316

Speed sound level (dBA): 53-68

D Energy Class

Product height (mm): 175 Product width (mm): 580 Product depth (mm): 310 **Product length (mm):** Net weight (Kg): 5,0