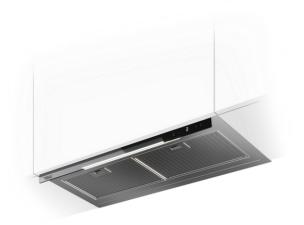

#### INTEGRA GFI 97350 ECS IX 110/60 kit Fully integrated invisible hood, easy to install and with space for storage

## FEATURES

Built-in hood, 90cm EasyFix installation with adjustable guides Electronic touch control 3 speeds + 1 intensive Fixed slim front panel Compact body LED lamp EcoPower motor Speed exhaust capacity (m3/h): 324-766 Speed sound level (dBA): 54-71 A+ Energy Class Installation kit 31-36cm depth included