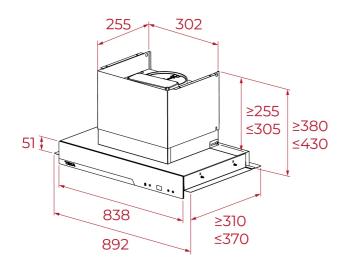

# DIMENSIONS

Product height (mm): Product width (mm): 860 Product depth (mm): Product length (mm): Net weight (Kg):