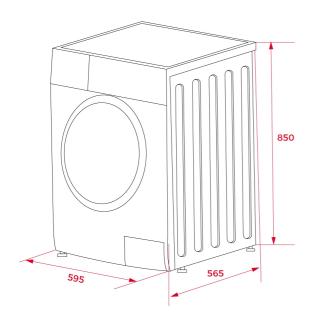

## **DIMENSIONS**

Product height (mm): 850 Product width (mm): 595 Product depth (mm): 630 Product length (mm): Net weight (Kg): 72