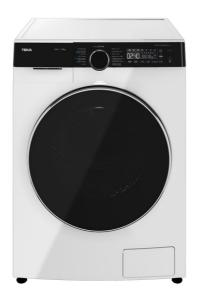

# AutoDose WMK 81050 WH

Washing machine with 10 kg capacity, AutoDose system and 14 programs

Quick Cycle

#### **FEATURES**

Free standing washing machine AutoDose system

Inverter Motor

Electronic control panel with display

Washing capacity: 10 kg 14 washing programs

Special programs: Fast program: 15 minutes, ECO mode

Child lock

Balance control system 33 cm wide porthole door

### **COLOURS**

113900015 White