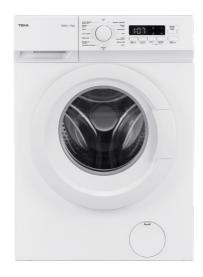

## **WMK 40740 WH**

# Washing machine with 7 kg capacity and 15 programs

Quick Cycle

## **FEATURES**

Free standing

Electronic control panel Washing capacity: 7 kg 15 washing programs

Special programs: Fast: 15 minutes, ECO mode, Wool, Delicate,

Sport, Cotton, BabyCare, Jeans

Special functions: Delay timer, Speed wash, Steam, Extra rinse,

Prewash, DrumClean reminder, Mute Maximum spinning speed: 1200 RPM

Automatic water regulation

Automatic door lock safety system

Child lock

Balance control system

SoftCare drum

28,8 cm wide porthole door

# **COLOURS**

113910016 White