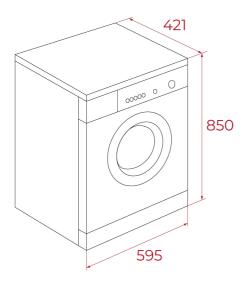

## **DIMENSIONS**

Product height (mm): 850 Product width (mm): 595 Product depth (mm): 465 Product length (mm): Net weight (Kg): 55