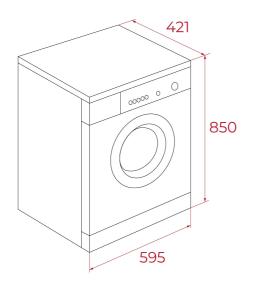

## DIMENSIONS

Product height (mm): 850 Product width (mm): 595 Product depth (mm): 465 Product length (mm): Net weight (Kg): 55