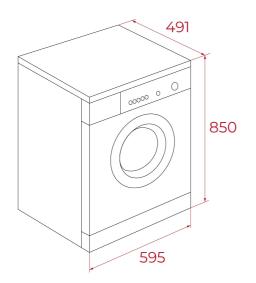

## DIMENSIONS

Product height (mm): 850 Product width (mm): 595 Product depth (mm): 533 Product length (mm): Net weight (Kg): 60