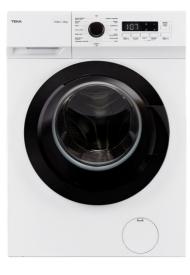

#### FEATURES

Free standing Electronic control panel Washing capacity: 8 kg 15 washing programs Special programs: Fast: 15 minutes, ECO mode, Wool, Delicate, Sport, Cotton, BabyCare, Jeans Special functions: Delay timer, Speed wash, Steam, Extra rinse, Prewash, DrumClean reminder, Mute Maximum spinning speed: 1400 RPM Automatic water regulation Automatic door lock safety system Child lock Balance control system SoftCare drum 28,8 cm wide porthole door

# COLOURS

113910018 White