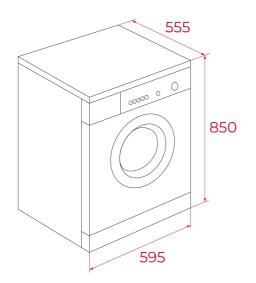

# DIMENSIONS

Product height (mm): 850 Product width (mm): 595 Product depth (mm): 555 Product length (mm): Net weight (Kg): 61