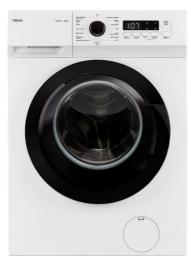

### **FEATURES**

Free standing Electronic control panel Washing capacity: 9 kg 15 washing programs Special programs: Fast: 15 minutes, ECO mode, Wool, Delicate, Sport, Cotton, BabyCare, Jeans Special functions: Delay timer, Speed wash, Steam, Extra rinse, Prewash, DrumClean reminder, Mute Maximum spinning speed: 1400 RPM Automatic water regulation Automatic door lock safety system Child lock Balance control system SoftCare drum 28,8 cm wide porthole door

# COLOURS

113910020 White