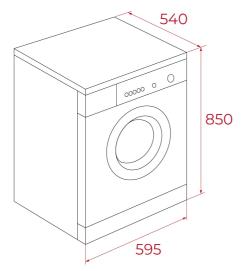

### **DIMENSIONS**

Product height (mm): 850 Product width (mm): 595 Product depth (mm): 599 Product length (mm): Net weight (Kg): 65