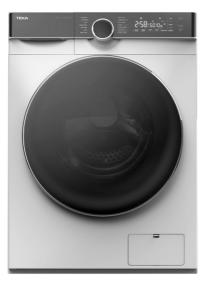

### WDK 81050 WH

**TEKA** 

Washer-dryer with 10kg washing capacity and 7kg drying capacity

### **FEATURES**

Free standing Washer-Dryer Electronic control panel Washing capacity: 10 kg Drying capacity: 7 kg Fast program: 15 min ECO mode program Wool care program Delicate program Delay timer function Speed wash function Steam function Extra rinse function Condenser dryer Maximum spinning speed: 1500 RPM Automatic water regulation Automatic door lock safety system Child lock 33 cm wide porthole door

# COLOURS

113960013 White