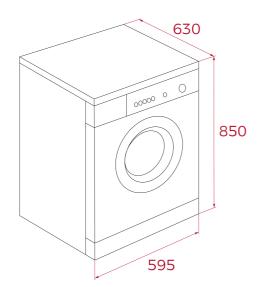

## DIMENSIONS

Product height (mm): 850 Product width (mm): 595 Product depth (mm): 630 Product length (mm): Net weight (Kg): 72