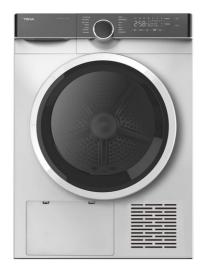

### **FEATURES**

Free standing dryer Condensed heat pump drying technology Electronic control panel with display Drying capacity: 8 kg Drying programs: 14 ECO mode program Wool care program Baby Care program Refresh program Delay timer function Delicate program Drying level function SoftCare drum Child lock

## **COLOURS**

114060008 White