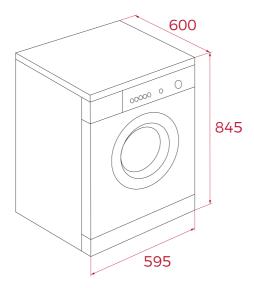

#### **DIMENSIONS**

Product height (mm): 845 Product width (mm): 595 Product depth (mm): 600 Product length (mm): Net weight (Kg): 41