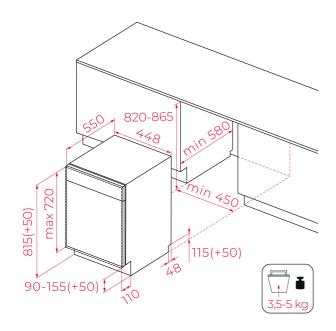

# **DIMENSIONS**

Product height (mm): 815 Product width (mm): 448 Product depth (mm): 550 Product length (mm): Net weight (Kg): 30,5