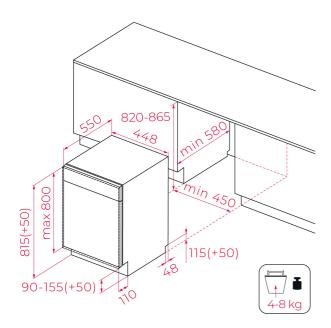

#### **DIMENSIONS**

Product height (mm): 815 Product width (mm): 448 Product depth (mm): 550 Product length (mm): Net weight (Kg): 30,5