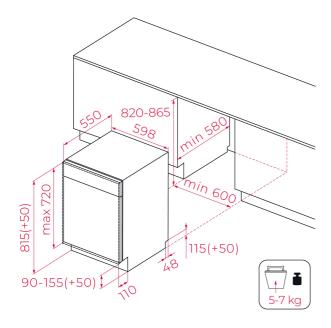

## **DIMENSIONS**

Product height (mm): 815 Product width (mm): 598 Product depth (mm): 550 Product length (mm): Net weight (Kg): 28,33