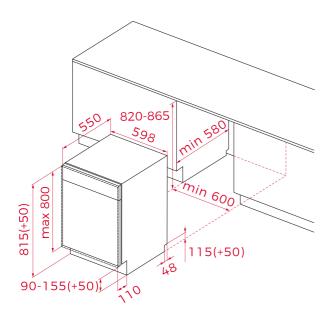

# **DIMENSIONS**

Product height (mm): 815 Product width (mm): 598 Product depth (mm): 550 Product length (mm): Net weight (Kg): 33,00