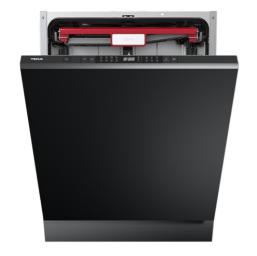

## **DFI 46960**

Fully integrated dishwasher with SlidingDoor system, silver ion filter and easy lift basket

Cutlery

Tray

Extra Dry function

AutoDoor Slidind opening Door system

AquaLogic

#### **FEATURES**

Fully integrated dishwasher

Electronic control panel with white display

Capacity: 14 plate settings Washing programs: 8

Washing temperatures: 45°, 50°, 55°, 60°, 65°C

PremiumDry automatic opening system

Special programs: Fast: 30 minutes, GlassCare, Intensive, ECO,

1-Hour,

Special functions: Express, PowerWash, ExtraDry

AquaStop and AquaSafe safety system

Low salt and rinse indicator

Third sprayer

Delay timer: 1-24 hours Noise level: 44 dBA