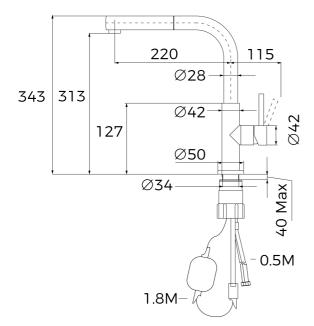

### **DIMENSIONS**

Product height (mm): 343 Product width (mm): Product depth (mm): Product length (mm): Net weight (Kg): 2,8