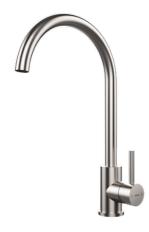

## FEATURES

Universal Series High spout kitchen tap Fully made in high quality stainless steel (AISI 304) Swivel spout 360° Anti-scale Eco aerator with water-saving 5 l/min flow restriction Eco cartridge (C3) with cold start, water and energy savings Cartridge with ceramic discs of high resistance and smoother movements Easy-Quick fixation system Highly, projectant 2/8" flowible inlet pipes with 1/2" adapters

Highly resistant 3/8" flexible inlet pipes with 1/2" adapters included