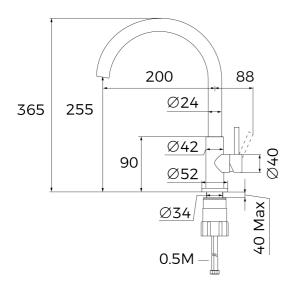

## DIMENSIONS

Product height (mm): 365 Product width (mm): Product depth (mm): Product length (mm): Net weight (Kg): 1,5