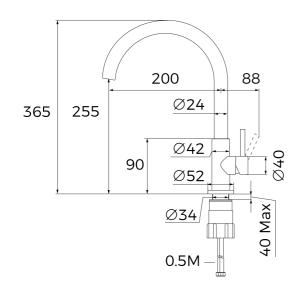

DIMENSIONS

included

Product height (mm): 365 **Product width (mm):** Product depth (mm): **Product length (mm):** Net weight (Kg): 1,6